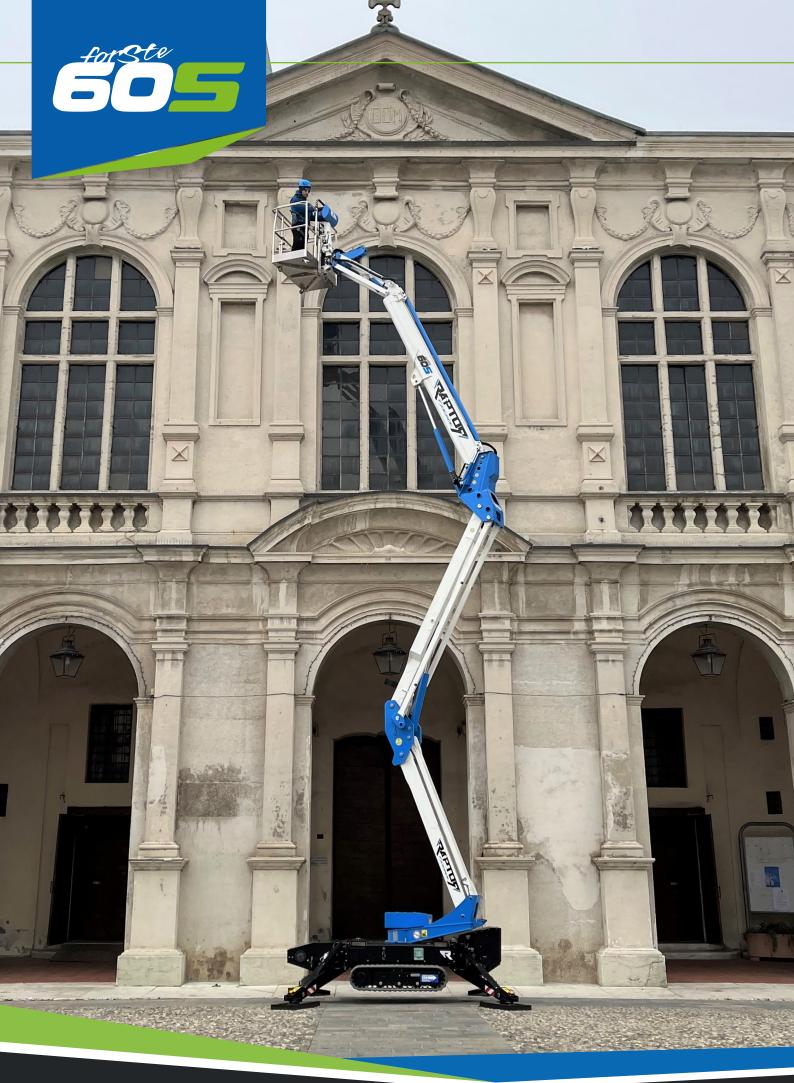

## GO HOME FUNCTION AND AUTOMATICALLY STABILIZATION

The **RAPTOR 60S** is a spider aerial platform with a maximum working height of 60 FEET and a maximum lateral outreach of 27 FEET. It stands out for its load capacity of 507 lbs. (2 operators + materials) across the entire working area, with no limitations. Another advantage of this spider lift is the standard automatic stabilization and closing, ensuring simple and safe operation.

This tracked platform comes with a multifunction remote control, allowing not only the movement of the aerial part but also offering greater safety and convenience for the operator.

Thanks to the standard bi-energy system, the RAPTOR 60S is a sustainable platform with zero emissions. In addition to the diesel engine, it is equipped with a 120V electric motor, allowing emission-free operation, which is essential for working in enclosed spaces such as churches, airports, or factories.