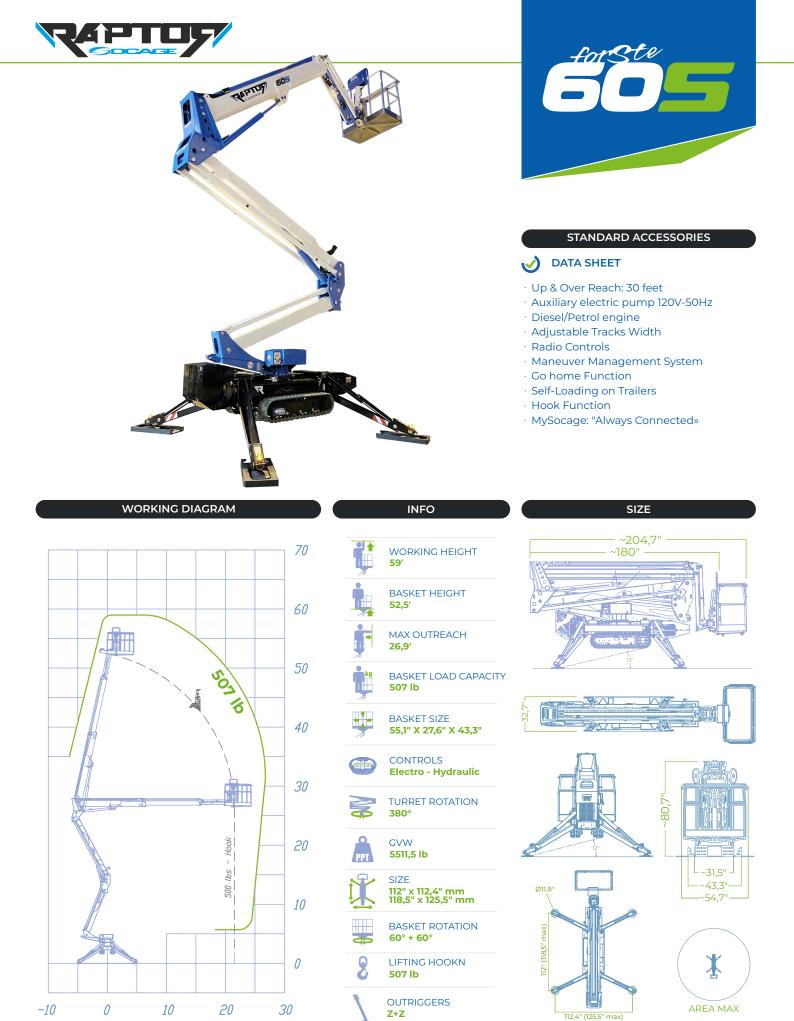

## GO HOME FUNCTION AND AUTOMATICALLY STABILIZATION

The **RAPTOR 60S** is a spider aerial platform with a maximum working height of 60 FEET and a maximum lateral outreach of 27 FEET. It stands out for its load capacity of 507 lbs. (2 operators + materials) across the entire working area, with no limitations. Another advantage of this spider lift is the standard automatic stabilization and closing, ensuring simple and safe operation.

It is the most compact platform among those offering high performance. With its reduced weight and compact dimensions, the **RAPTOR 60S** is equipped with extendable tracks for better stability during movement. It also features standard white non-marking tracks, designed for use indoors. The tracks provide three different speed settings to suit various operational needs.

The 380° rotation of the aerial section, combined with the hydraulic jib and double articulation arm, ensures excellent maneuverability. These features make the RAPTOR 60S one of the best platforms in the 60-feet category, offering the ideal balance between compactness and performance on the market.