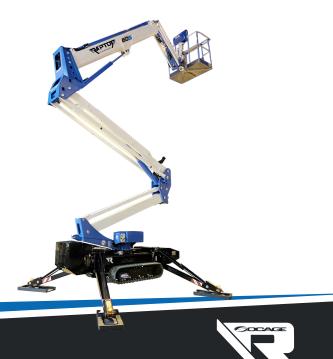

## GO HOME FUNCTION AND AUTOMATICALLY STABILIZATION

The **RAPTOR 60S** is a spider aerial platform with a maximum working height of 60 FEET and a maximum lateral outreach of 27 FEET. It stands out for its load capacity of 507 lbs. (2 operators + materials) across the entire working area, with no limitations. Another advantage of this spider lift is the standard automatic stabilization and closing, ensuring simple and safe operation.

It is the most compact platform among those offering high performance. With its reduced weight and compact dimensions, the **RAPTOR 60S** is equipped with extendable tracks for better stability during movement. It also features standard white non-marking tracks, designed for use indoors. The tracks provide three different speed settings to suit various operational needs.

The 380° rotation of the aerial section, combined with the hydraulic jib and double articulation arm, ensures excellent maneuverability. These features make the RAPTOR 60S one of the best platforms in the 60-feet category, offering the ideal balance between compactness and performance on the market.